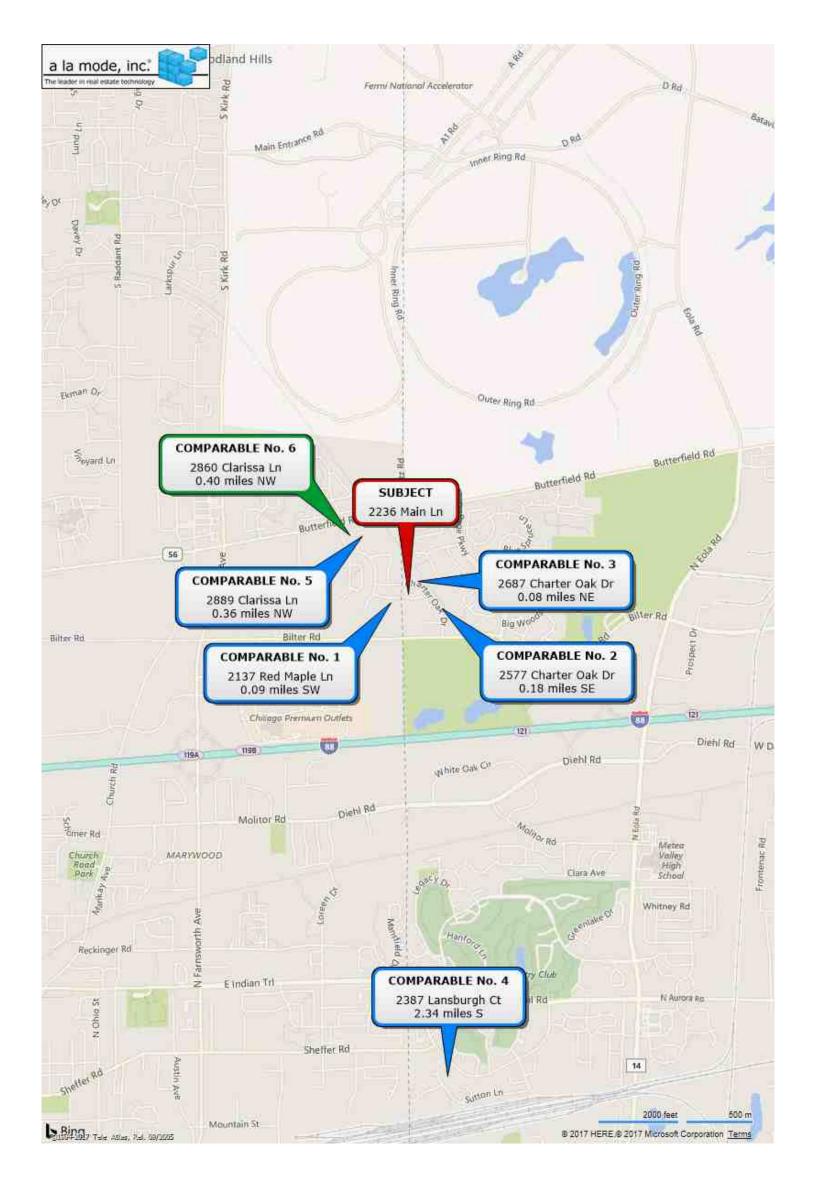

ch.Dist.101; View B;Woods; Site 16735 sf Quality Q3 Age 18



# Comparable 6

2860 Clarissa Ln

Proximity 0.40 miles NW Sale Price 544,000 GLA 3,516 Total Rooms 9 Total Bedrms 4 Total Bathrms 4.0

Location N;Sch.Dist.101;

View B;Wtr; Site 11761 sf Quality Q3 Age 18

Form PIC4X6.CR - "TOTAL" appraisal software by a la mode, inc. - 1-800-ALAMODE

## **Location Map**

| Borrower         | Buynit, Ima        |               |          |                |
|------------------|--------------------|---------------|----------|----------------|
| Property Address | 2236 Main Ln       |               |          |                |
| City             | Anytown            | County DuPage | State IL | Zip Code 605XX |
| Lender/Client    | XYZ Financial Inc. |               |          |                |